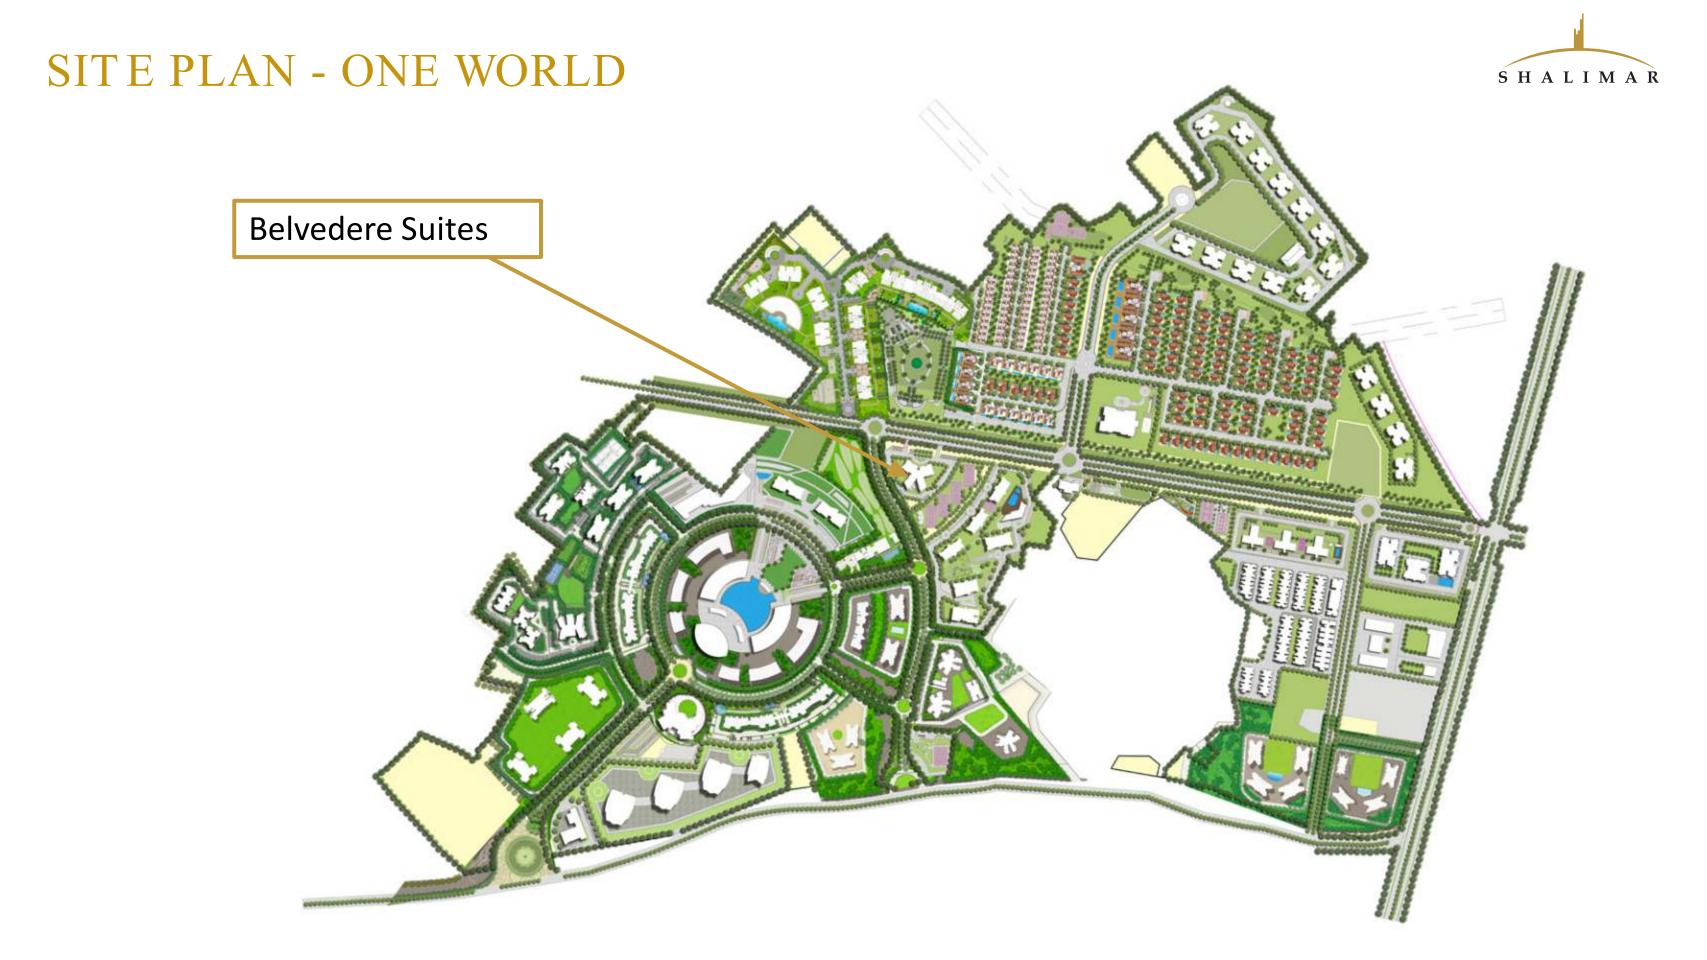

#### PROJECT BRIEF

Project Name: Belvedere Suites

Location: Baghamau, Gomti Nagar Extension, Lucknow

Project RERA No: UPRERAPRJ263280

Number of Towers: 1

Number of Units: 90

#### SITE PLAN –BELEVDERE SUITES